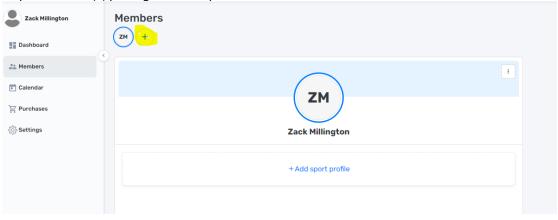

Step 3: Click the (+) plus sign on the top left to 'Link a Member'.

Step 4: Add your First Name, Last Name, Date of Birth, and select Myself to question "How is this participant related to you?". This will search for your HCR profile to be linked. If you do not have an HCR profile, you will be required to create one.