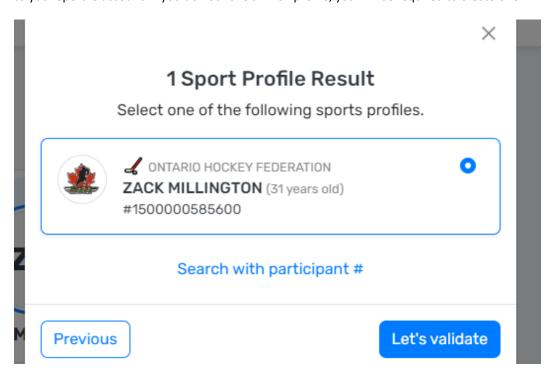

Step 5: This will search for your HCR profile to be linked. If your correct profile appears, click 'Let's Validate' to link to your Spordle account. If you do not have an HCR profile, you will be required to create one.