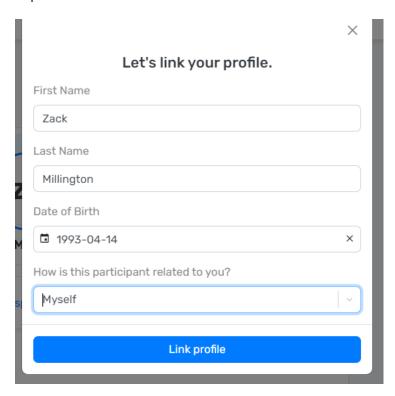

Step 3: Click the (+) plus sign on the top left to 'Link a Member'.

Step 4: Add your First Name, Last Name, Date of Birth, and select Myself to question "How is this participant related to you?". This will search for your HCR profile to be linked. If you do not have an HCR profile, you will be required to create one.

Step 5: This will search for your HCR profile to be linked. If your correct profile appears, click 'Let's Validate' to link to your Spordle account. If you do not have an HCR profile, you will be required to create one.